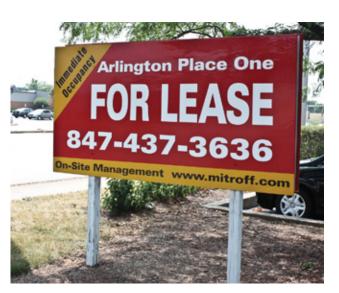

# Site and Yard Signs

Site and yard signs provide vital information-from announcing building projects, to advertising properties for sale, to identifying businesses by name. They should do more than just facilitate your message; they should increase awareness and ecourage sales. Arlington Signs and Banners innovative sign professionals help you determine the types of site signs needed and strategize optimal placement to help your business draw the most attention and reinforce your message.

- Affordable advertising for businesses
- Different mounting methods available
- Multiple colors, sizes and materials to fit your budget
- Use for Political, For Sale, Real Estate or Promotional signs
- Get your business noticed and drive business into your store!