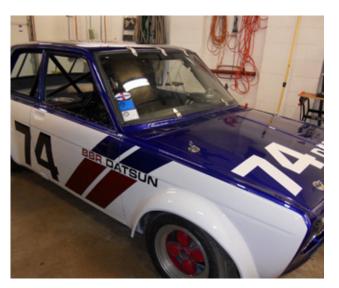

# Vehicle Lettering

Drive your business further by turning your vehicles into rolling billboards. Did you know that in one year alone, one vehicle will make 10 million impressions? This is an excellent way to maximize your advertising dollars. We can provide attractive removable magnetic signs for the vehicle doors or high resolution, full color digital graphics. Many customers bring their vehicle to our store so we can help with the design onsite. We measure and tailor your graphics to your specific vehicle. The lettering is then installed in our heated indoor garage so turnaround time once you approve the design is rapid and convenient. Our designers create the signature look you'll become known for in your community.

- We use high quality durable vinyl
- Wide range of colors available to choose from including metallic
- 7-9 year minimum durability
- Great for company marketing, advertise your business 24/7!

847-870-0200 • ArlingtonSignsStella@gmail.com