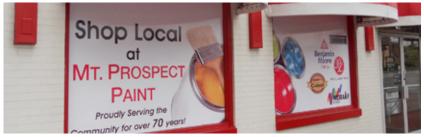

## **Window Lettering and Graphics**

Window lettering and graphics transform your windows and doors from static architectural elements into dynamic glass billboards. Custom graphics offer a practical, low cost and innovative way to extend your marketing message and complement your de'cor. Window lettering is super low cost signage that provides brand recognition for your company name or informational data (hours, services, etc). Make your message "pop" on your windows and doors with colorful window lettering and graphics without breaking your budget. Your options include a simple logo on a door all the way to a graphic completely covering the window.

- Decals can be applied to any smooth surface including glass
- Graphics can be applied either on the inside or outside of your office doors/windows.
- Vibrant colors with our state-of-the-art printing technology
- High gloss UV clearcoat laminate applied for maximum durability