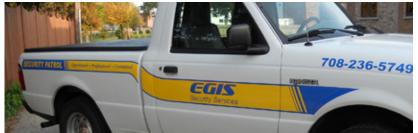

# Vehicle Lettering

Drive your business further by turning your vehicles into rolling billboards. Did you know that in one year alone, one vehicle will make 10 million impressions? This is an excellent way to maximize your advertising dollars. We can provide attractive removable magnetic signs for the vehicle doors or high resolution, full color digital graphics. Many customers bring their vehicle to our store so we can help with the design onsite. We measure and tailor your graphics to your specific vehicle. The lettering is then installed in our heated indoor garage so turnaround time once you approve the design is rapid and convenient. Our designers create the signature look you'll become known for in your community.

- We use high quality durable vinyl
- Wide range of colors available to choose from including metallic
- 7-9 year minimum durability
- Great for company marketing, advertise your business 24/7!

847-870-0200 • ArlingtonSignsStella@gmail.com