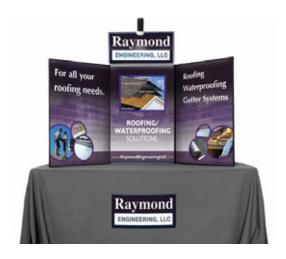

# **Trade Show Exhibits and Displays**

Looking to achieve that "wow" factor with a display, tradeshow booth, or presentation? We solve your unique challenges with expertise and creativity. The end result? Displays, Exhibits, and Presentations that attract attention. Unique and vibrant graphics reinforce your message, generate excitement and separate you from the competition. For just pennies per customer, get your message noticed. We offer an entire range of display products, from lightweight, self contained banner stands to large, custom floor models. Our professional sign designers with many years of expertise are waiting to work with you.

## **Product Features**

- Stand out from the competition with your attractive and professional display
- Lightweight and easy to assemble
- Can be used for years
- Easily transportable